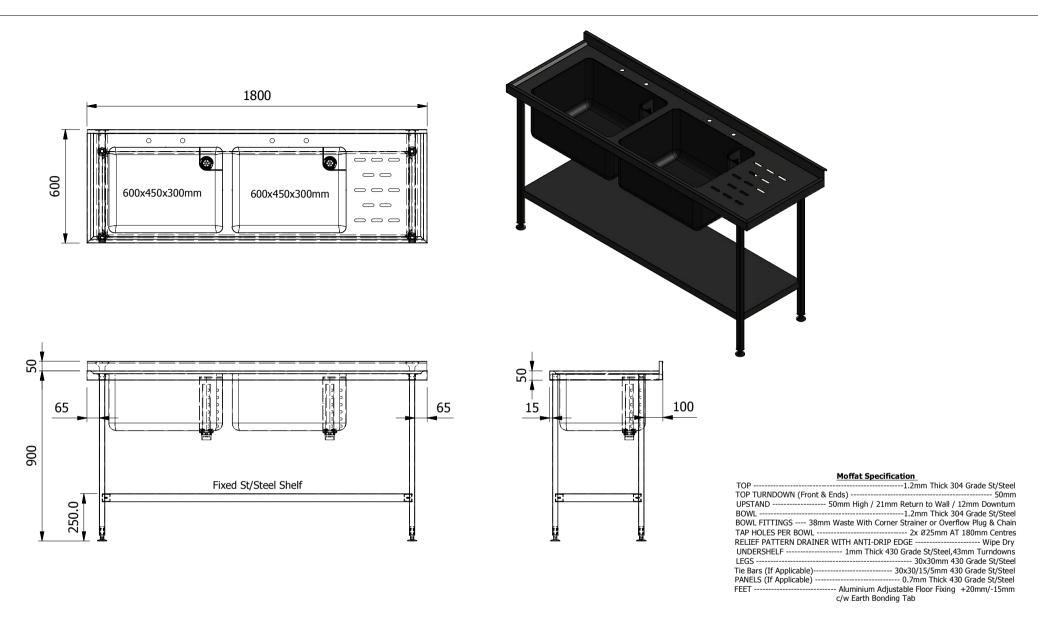

| ALL SHEET METAL DIMENSIONS ARE I/S (INSIDE SIZES) (UNLESS OTHERWISE STATED)                                                   |                               |       | ALL DIMENSIONS IN (mm), TOLERANCE = LINEAR ± 0.5mm, ANGULAR ± 0.5mm (OR AS STATED). ALL SHARP EDGES TO BE REMOVED FROM SHEET METAL PARTS |           |                                                                                                                                                                        |            |                        |       |            |
|-------------------------------------------------------------------------------------------------------------------------------|-------------------------------|-------|------------------------------------------------------------------------------------------------------------------------------------------|-----------|------------------------------------------------------------------------------------------------------------------------------------------------------------------------|------------|------------------------|-------|------------|
| Product                                                                                                                       | FABRICATION                   |       | Product No                                                                                                                               | SSU186BBD | No reproduction or publication of this drawing may be made, and no article may be manufactured                                                                         |            | MOFFAT                 |       |            |
| Description                                                                                                                   | SINK UNIT 1800x600x900mm High |       |                                                                                                                                          |           | or assembled in accordance with this drawing<br>without prior written consent. This prohibition is a term<br>of any contract relating to this drawing. Rights reserved |            | The Catering Equipment |       | <b>-</b> / |
| Material/Finish                                                                                                               | Thic                          | kness | Desp/Date                                                                                                                                |           | under the Copyright Act<br>Design Copy                                                                                                                                 |            | Company                |       |            |
| Legacy P/N                                                                                                                    | We                            | eight | Quote No.                                                                                                                                | N/A       | Dwg No.                                                                                                                                                                | SUA-001332 |                        | Issue |            |
| Client                                                                                                                        | N/A                           |       | SO Number                                                                                                                                | N/A       | Drawn By                                                                                                                                                               | J.And      | erson                  |       |            |
| Client Project                                                                                                                | N/A                           |       | Approved By                                                                                                                              |           | Date                                                                                                                                                                   | 31/01/2018 |                        | A     |            |
| E & R MOFFAT LTD, SEABEGS ROAD, BONNYBRIDGE, FK4 2BS, T: +44 (0)1324 812272, E: sales@ermoffat.co.uk, Web: www.ermoffat.co.uk |                               |       |                                                                                                                                          |           | Scale                                                                                                                                                                  | 1:20       | Sheet                  | 1/1   | A4         |