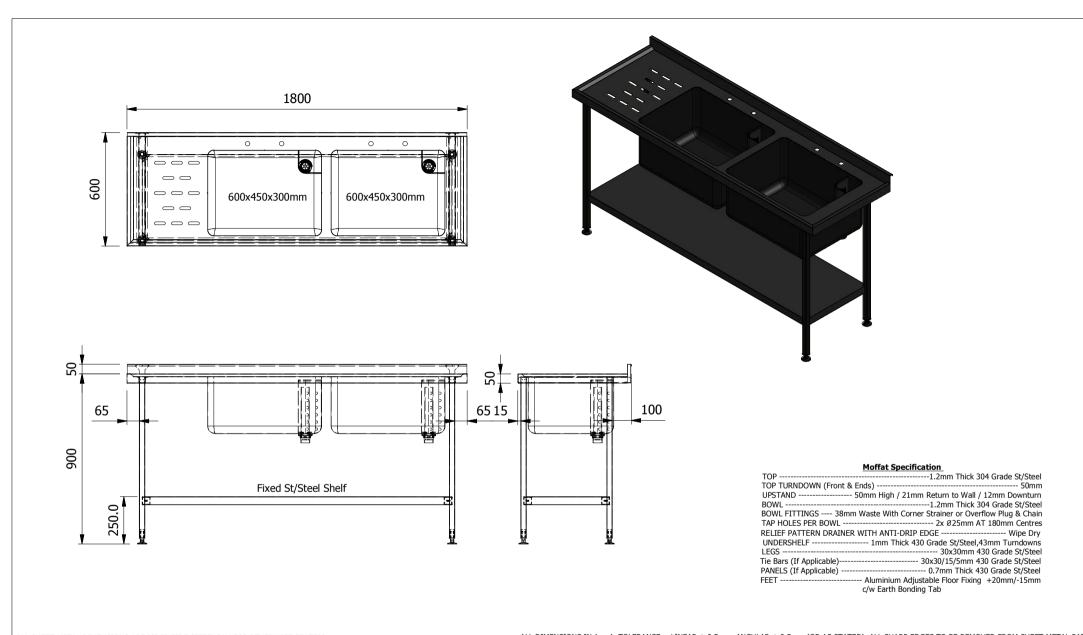

| ALL SHEET METAL DIMENSIONS ARE I/S (INSIDE SIZES) (UNLESS OTHERWISE STATED)                                                   |                               |           | ALL DIMENSIONS IN (mm | ), TOLERANCE = LINEAR $\pm$ 0.5mm, ANG | $\frac{\text{GULAR} \pm 0.5\text{mm}}{\text{COR AS STATED}}$ | . ALL SHARP EDGES T                                                                                                                                                    | O BE REMOVED FROM | SHEET MET              | AL PARTS. |
|-------------------------------------------------------------------------------------------------------------------------------|-------------------------------|-----------|-----------------------|----------------------------------------|--------------------------------------------------------------|------------------------------------------------------------------------------------------------------------------------------------------------------------------------|-------------------|------------------------|-----------|
| Product                                                                                                                       | FABRICATION                   |           | Product No            | SSU186DBB                              | may be made, and no art                                      | No reproduction or publication of this drawing may be made, and no article may be manufactured                                                                         |                   | (MOFFAT)               |           |
| Description                                                                                                                   | SINK UNIT 1800x600x900mm High |           |                       |                                        | without prior written conse                                  | or assembled in accordance with this drawing<br>without prior written consent. This prohibition is a term<br>of any contract relating to this drawing. Rights reserved |                   | The Catering Equipment |           |
| Material/Finish                                                                                                               |                               | Thickness | Desp/Date             |                                        |                                                              | under the Copyright Act 1956 as ammended by the<br>Design Copyright Act 1968.                                                                                          |                   | Company                |           |
| Legacy P/N                                                                                                                    |                               | Weight    | Quote No.             | N/A                                    | Dwg No.                                                      | SUA-0                                                                                                                                                                  | 01329             | Issue                  |           |
| Client                                                                                                                        | N/A                           |           | SO Number             | N/A                                    | Drawn By                                                     | J.And                                                                                                                                                                  | erson             |                        | A         |
| Client Project                                                                                                                | N/A                           |           | Approved By           |                                        | Date                                                         | 31/01/2018                                                                                                                                                             |                   | A                      |           |
| E & R MOFFAT LTD, SEABEGS ROAD, BONNYBRIDGE, FK4 2BS, T: +44 (0)1324 812272, E: sales@ermoffat.co.uk, Web: www.ermoffat.co.uk |                               |           |                       |                                        |                                                              | 1:20                                                                                                                                                                   | Sheet             | 1/1                    | A4        |