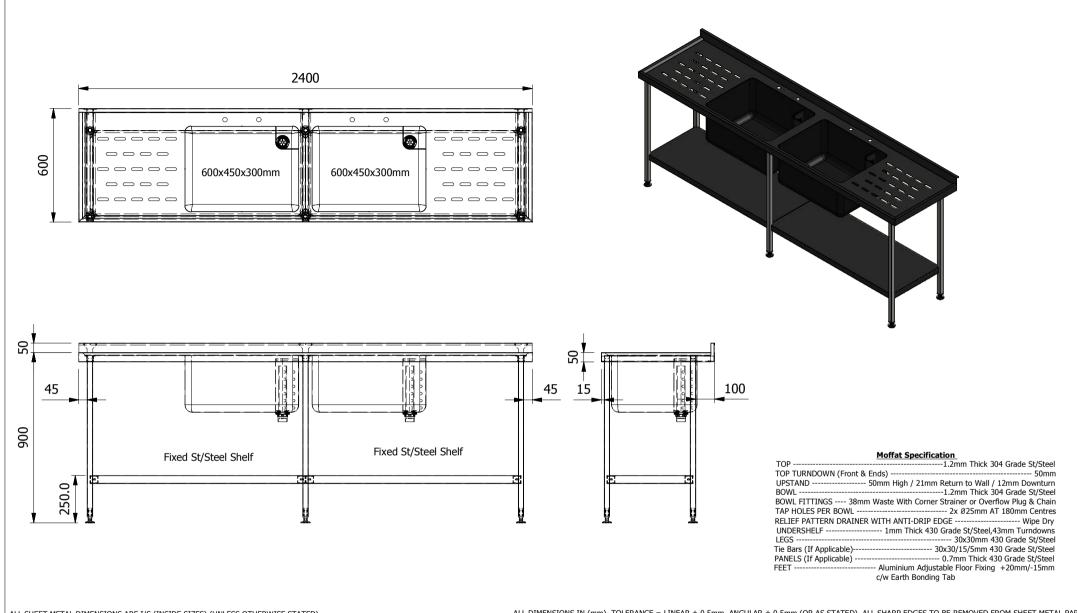

| ALL SHEET METAL DIMENSIONS ARE I/S (INSIDE SIZES) (UNLESS OTHERWISE STATED)                                                   |                               | ALL DIMENSIONS IN (MM | ), TOLERANCE = LINEAR $\pm$ 0.5mm, ANGU | LAR ± 0.5mm (OR AS STATED)                                                                     | . ALL SHARP EDGES I                                                                                                                                                    | O BE REMOVED FROM SHEET METAL PARTS. |         |           |
|-------------------------------------------------------------------------------------------------------------------------------|-------------------------------|-----------------------|-----------------------------------------|------------------------------------------------------------------------------------------------|------------------------------------------------------------------------------------------------------------------------------------------------------------------------|--------------------------------------|---------|-----------|
| Product                                                                                                                       | FABRICATION                   | Product No            | SSU246DBBD                              | No reproduction or publication of this drawing may be made, and no article may be manufactured |                                                                                                                                                                        | MOFFAT                               |         |           |
| Description                                                                                                                   | SINK UNIT 2400x600x900mm High |                       |                                         | without prior written conse                                                                    | or assembled in accordance with this drawing<br>without prior written consent. This prohibition is a term<br>of any contract relating to this drawing. Rights reserved |                                      |         |           |
| Material/Finish                                                                                                               | Thickness                     | Desp/Date             |                                         |                                                                                                | 1956 as ammended by the right Act 1968.                                                                                                                                |                                      | Company |           |
| Legacy P/N                                                                                                                    | Weight                        | Quote No.             | N/A                                     | Dwg No.                                                                                        | SUA-001455                                                                                                                                                             |                                      | Issue   |           |
| Client                                                                                                                        | N/A                           | SO Number             | N/A                                     | Drawn By                                                                                       | J.And                                                                                                                                                                  | rson                                 |         | 1         |
| Client Project                                                                                                                | N/A                           | Approved By           |                                         | Date                                                                                           | 02/02/2018                                                                                                                                                             |                                      | A       |           |
| E & R MOFFAT LTD, SEABEGS ROAD, BONNYBRIDGE, FK4 2BS, T: +44 (0)1324 812272, E: sales@ermoffat.co.uk, Web: www.ermoffat.co.uk |                               |                       |                                         | Scale                                                                                          | 1:20                                                                                                                                                                   | Sheet                                | 1/1     | <b>A4</b> |