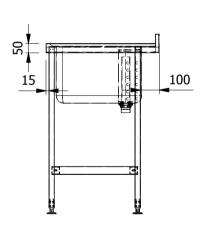

## Moffat Specification

1:20

Sheet

1/1

**A4** 

Scale

| ALL SHEET METAL DIMENSIONS ARE I/S (INSIDE SIZES) (UNLESS OTHERWISE STATED) |                              | ALL DIMENSIONS IN (mn | ALL DIMENSIONS IN (MM), TOLERANCE = LINEAR ± 0.5MM, ANGULAR ± 0.5MM (OR AS STATED). ALL SHARP EDGES TO BE REMOVED FROM SHEET METAL PARTS. |                                                                                                                                                                        |                        |
|-----------------------------------------------------------------------------|------------------------------|-----------------------|-------------------------------------------------------------------------------------------------------------------------------------------|------------------------------------------------------------------------------------------------------------------------------------------------------------------------|------------------------|
| Product                                                                     | FABRICATION                  | Product No            | SSU76B                                                                                                                                    | No reproduction or publication of this drawing may be made, and no article may be manufactured                                                                         | MOFFAT                 |
| Description                                                                 | SINK UNIT 700x600x900mm High |                       |                                                                                                                                           | or assembled in accordance with this drawing<br>without prior written consent. This prohibition is a term<br>of any contract relating to this drawing. Rights reserved | The Catering Equipment |
|                                                                             |                              |                       |                                                                                                                                           | under the Convright Act 1956 as ammended by the                                                                                                                        | nic Calcing Equipment  |