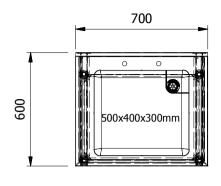

## Moffat Specification

1:20

Sheet

1/1

**A4** 

Scale

| ALL SHEET METAL DIMENSIONS ARE I/S (INSIDE SIZES) (UNLESS OTHERWISE STATED) |                              | ALL DIMENSIONS IN (mn | ALL DIMENSIONS IN (MM), TOLERANCE = LINEAR ± 0.5MM, ANGULAR ± 0.5MM (OR AS STATED). ALL SHARP EDGES TO BE REMOVED FROM SHEET METAL PARTS. |                                                                                                                                                                        |                        |
|-----------------------------------------------------------------------------|------------------------------|-----------------------|-------------------------------------------------------------------------------------------------------------------------------------------|------------------------------------------------------------------------------------------------------------------------------------------------------------------------|------------------------|
| Product                                                                     | FABRICATION                  | Product No            | SSU76B                                                                                                                                    | No reproduction or publication of this drawing may be made, and no article may be manufactured                                                                         | MOFFAT                 |
| Description                                                                 | SINK UNIT 700x600x900mm High |                       |                                                                                                                                           | or assembled in accordance with this drawing<br>without prior written consent. This prohibition is a term<br>of any contract relating to this drawing. Rights reserved | The Catering Equipment |
|                                                                             |                              |                       |                                                                                                                                           | under the Convright Act 1956 as ammended by the                                                                                                                        | nic Calcing Equipment  |