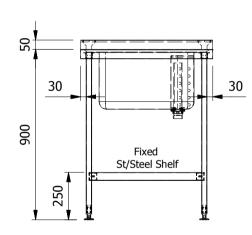

## Moffat Specification

1:20

Sheet

1/1

**A4** 

Scale

| ALL SHEET METAL DIMENSIONS ARE I/S (INSIDE SIZES) (UNLESS OTHERWISE STATED) |                              | ALL DIMENSIONS IN (mn | ALL DIMENSIONS IN (MM), TOLERANCE = LINEAR ± 0.5MM, ANGULAR ± 0.5MM (OR AS STATED). ALL SHARP EDGES TO BE REMOVED FROM SHEET METAL PARTS. |                                                                                                                                                                        |                        |
|-----------------------------------------------------------------------------|------------------------------|-----------------------|-------------------------------------------------------------------------------------------------------------------------------------------|------------------------------------------------------------------------------------------------------------------------------------------------------------------------|------------------------|
| Product                                                                     | FABRICATION                  | Product No            | SSU76B                                                                                                                                    | No reproduction or publication of this drawing may be made, and no article may be manufactured                                                                         | MOFFAT                 |
| Description                                                                 | SINK UNIT 700x600x900mm High |                       |                                                                                                                                           | or assembled in accordance with this drawing<br>without prior written consent. This prohibition is a term<br>of any contract relating to this drawing. Rights reserved | The Catering Equipment |
|                                                                             |                              |                       |                                                                                                                                           | under the Convright Act 1956 as ammended by the                                                                                                                        | nic Calcing Equipment  |