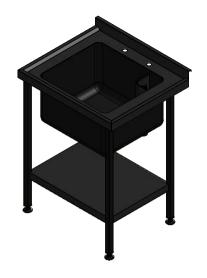

## Moffat Specification

1:20

Sheet

1/1

**A4** 

Scale

| ALL SHEET METAL DIMENSIONS ARE I/S (INSIDE SIZES) (UNLESS OTHERWISE STATED) |                              | ALL DIMENSIONS IN (mn | ALL DIMENSIONS IN (MM), TOLERANCE = LINEAR ± 0.5MM, ANGULAR ± 0.5MM (OR AS STATED). ALL SHARP EDGES TO BE REMOVED FROM SHEET METAL PARTS. |                                                                                                                                                                        |                        |
|-----------------------------------------------------------------------------|------------------------------|-----------------------|-------------------------------------------------------------------------------------------------------------------------------------------|------------------------------------------------------------------------------------------------------------------------------------------------------------------------|------------------------|
| Product                                                                     | FABRICATION                  | Product No            | SSU76B                                                                                                                                    | No reproduction or publication of this drawing may be made, and no article may be manufactured                                                                         | MOFFAT                 |
| Description                                                                 | SINK UNIT 700x600x900mm High |                       |                                                                                                                                           | or assembled in accordance with this drawing<br>without prior written consent. This prohibition is a term<br>of any contract relating to this drawing. Rights reserved | The Catering Equipment |
|                                                                             |                              |                       |                                                                                                                                           | under the Convright Act 1956 as ammended by the                                                                                                                        | nic Calcing Equipment  |