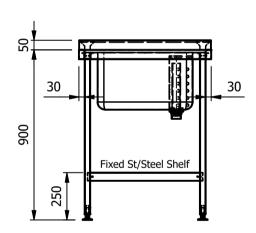

## Moffat Specification

TOP — 1.2mm Thick 304 Grade St/Steel
TOP TURNDOWN (Front & Ends) — 50mm
UPSTAND — 50mm High / 21mm Return to Wall / 12mm Downturn
BOWL — 50mm High / 21mm Return to Wall / 12mm Downturn BOWL -----1.2mm Thick 304 Grade St/Steel BOWL FITTINGS ---- 38mm Waste With Corner Strainer or Overflow Plug & Chain TAP HOLES PER BOWL ------ 2x Ø25mm AT 180mm Centres RELIEF PATTERN DRAINER WITH ANTI-DRIP EDGE ------ Wipe Dry UNDERSHELF ------ 1mm Thick 430 Grade St/Steel,43mm Turndowns ----- 30x30mm 430 Grade St/Steel -- Aluminium Adjustable Floor Fixing +20mm/-15mm c/w Earth Bonding Tab