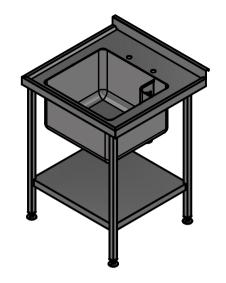

## Moffat Specification

TOP — 1.2mm Thick 304 Grade St/Steel
TOP TURNDOWN (Front & Ends) — 50mm
UPSTAND — 50mm High / 21mm Return to Wall / 12mm Downturn
BOWL — 50mm High / 21mm Return to Wall / 12mm Downturn BOWL -----1.2mm Thick 304 Grade St/Steel BOWL FITTINGS ---- 38mm Waste With Corner Strainer or Overflow Plug & Chain TAP HOLES PER BOWL ------ 2x Ø25mm AT 180mm Centres RELIEF PATTERN DRAINER WITH ANTI-DRIP EDGE ------ Wipe Dry UNDERSHELF ------ 1mm Thick 430 Grade St/Steel,43mm Turndowns ----- 30x30mm 430 Grade St/Steel -- Aluminium Adjustable Floor Fixing +20mm/-15mm c/w Earth Bonding Tab