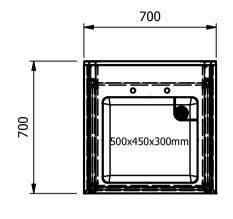

## Moffat Specification

TOP — 1.2mm Thick 304 Grade St/Steel
TOP TURNDOWN (Front & Ends) — 50mm
UPSTAND — 50mm High / 21mm Return to Wall / 12mm Downturn
BOWL — 50mm High / 21mm Return to Wall / 12mm Downturn BOWL -----1.2mm Thick 304 Grade St/Steel BOWL FITTINGS ---- 38mm Waste With Corner Strainer or Overflow Plug & Chain TAP HOLES PER BOWL ------ 2x Ø25mm AT 180mm Centres RELIEF PATTERN DRAINER WITH ANTI-DRIP EDGE ------ Wipe Dry UNDERSHELF ------ 1mm Thick 430 Grade St/Steel,43mm Turndowns ----- 30x30mm 430 Grade St/Steel -- Aluminium Adjustable Floor Fixing +20mm/-15mm c/w Earth Bonding Tab