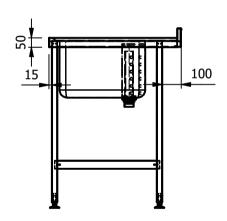

## Moffat Specification

TOP — 1.2mm Thick 304 Grade St/Steel
TOP TURNDOWN (Front & Ends) — 50mm
UPSTAND — 50mm High / 21mm Return to Wall / 12mm Downturn
BOWL — 50mm High / 21mm Return to Wall / 12mm Downturn BOWL -----1.2mm Thick 304 Grade St/Steel BOWL FITTINGS ---- 38mm Waste With Corner Strainer or Overflow Plug & Chain TAP HOLES PER BOWL ------ 2x Ø25mm AT 180mm Centres RELIEF PATTERN DRAINER WITH ANTI-DRIP EDGE ------ Wipe Dry UNDERSHELF ------ 1mm Thick 430 Grade St/Steel,43mm Turndowns ----- 30x30mm 430 Grade St/Steel -- Aluminium Adjustable Floor Fixing +20mm/-15mm c/w Earth Bonding Tab