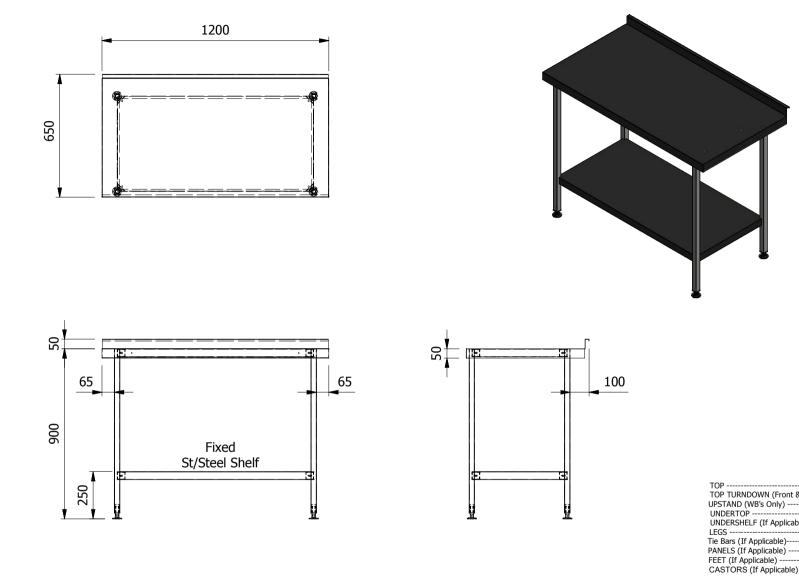

| Moffat Specification |
|----------------------|
|----------------------|

| ALL SHEET METAL DIMENS                                                                                                        | SIONS ARE I/S (INSIDE SIZES) (UNLESS OTHERWISE STAT | NGULAR ± 0.5mm (OR AS STATED). | R ± 0.5mm (OR AS STATED). ALL SHARP EDGES TO BE REMOVED FROM SHEET METAL PARTS. |         |                           |                                                                                                                                                                                                                            |       |        |    |
|-------------------------------------------------------------------------------------------------------------------------------|-----------------------------------------------------|--------------------------------|---------------------------------------------------------------------------------|---------|---------------------------|----------------------------------------------------------------------------------------------------------------------------------------------------------------------------------------------------------------------------|-------|--------|----|
| Product                                                                                                                       | FABRICATION                                         |                                | Product No                                                                      | SWB1265 | may be made, and no art   | may be made, and no article may be manufactured                                                                                                                                                                            |       | MOFFAT |    |
| Description                                                                                                                   | Description WORK BENCH 1200x650x900mm High          |                                |                                                                                 |         |                           | or assembled in accordance with this drawing<br>without prior wither consent. This prohibiton is a term<br>of any contract relating to this drawing, Rights reserved<br>under the Convictor Act 1956 as asymptotic but the |       |        | -  |
| Material/Finish                                                                                                               |                                                     | Thickness                      | Desp/Date                                                                       |         | under the Copyright Act 1 | under the Copyright Act 1956 as ammended by the<br>Design Copyright Act 1968.                                                                                                                                              |       |        | L  |
| Legacy P/N                                                                                                                    | N/A                                                 | Weight                         | Quote No.                                                                       | N/A     | Dwg No.                   | WBA-C                                                                                                                                                                                                                      | Issue |        |    |
| Client                                                                                                                        | N/A                                                 |                                | SO Number                                                                       | N/A     | Drawn By                  | J.Anderson                                                                                                                                                                                                                 |       |        | Δ  |
| Client Project                                                                                                                | N/A                                                 |                                | Approved By                                                                     |         | Date                      | 15/01/2018                                                                                                                                                                                                                 |       |        |    |
| E & R MOFFAT LTD, SEABEGS ROAD, BONNYBRIDGE, FK4 2BS, T: +44 (0)1324 812272, E: sales@ermoffat.co.uk, Web: www.ermoffat.co.uk |                                                     |                                |                                                                                 |         | Scale                     | 1:20                                                                                                                                                                                                                       | Sheet | 1/1    | A4 |