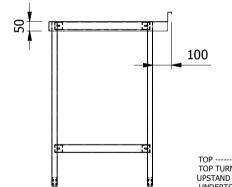

| ALL SHEET METAL DIMENS                                                                                                        | SIONS ARE I/S (INSIDE SIZES) (UNLESS OTHERW | NGULAR ± 0.5mm (OR AS STATED). | LAR $\pm$ 0.5mm (OR AS STATED). ALL SHARP EDGES TO BE REMOVED FROM SHEET METAL PARTS. |         |                           |                                                                               |            |                    |     |
|-------------------------------------------------------------------------------------------------------------------------------|---------------------------------------------|--------------------------------|---------------------------------------------------------------------------------------|---------|---------------------------|-------------------------------------------------------------------------------|------------|--------------------|-----|
| Product                                                                                                                       | FABRICATION                                 |                                | Product No                                                                            | SWB1565 |                           | may be made, and no article may be manufactured                               |            | MOFFAT             |     |
| Description                                                                                                                   | Description WORK BENCH 1500x650x900mm High  |                                |                                                                                       |         |                           | without prior written consent. This prohibition is a term                     |            | Catering Equipment |     |
| Material/Finish                                                                                                               |                                             | Thickness                      | Desp/Date                                                                             |         | under the Copyright Act 1 | under the Copyright Act 1956 as ammended by the<br>Design Copyright Act 1968. |            |                    |     |
| Legacy P/N                                                                                                                    | N/A                                         | Weight                         | Quote No.                                                                             | N/A     | Dwg No.                   | WBA-0                                                                         | 00264 Issu |                    | sue |
| Client                                                                                                                        | N/A                                         |                                | SO Number                                                                             | N/A     | Drawn By                  | J.And                                                                         | lerson     |                    | A   |
| Client Project                                                                                                                |                                             | N/A                            | Approved By                                                                           |         | Date                      | 15/01/2018                                                                    |            | 7 A                |     |
| E & R MOFFAT LTD, SEABEGS ROAD, BONNYBRIDGE, FK4 2BS, T: +44 (0)1324 812272, E: sales@ermoffat.co.uk, Web: www.ermoffat.co.uk |                                             |                                |                                                                                       |         |                           | 1:20                                                                          | Sheet      | 1/1                | A4  |