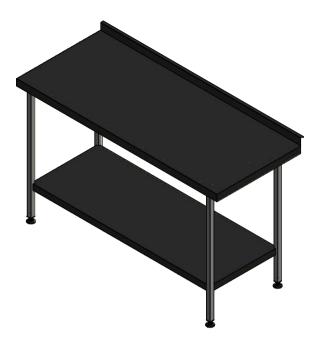

| ALL SHEET METAL DIMENS                                                                                                        | SIONS ARE I/S (INSIDE SIZES) (UNLESS OTHERW | NGULAR ± 0.5mm (OR AS STATED). | LAR $\pm$ 0.5mm (OR AS STATED). ALL SHARP EDGES TO BE REMOVED FROM SHEET METAL PARTS. |         |                           |                                                                               |            |                    |     |
|-------------------------------------------------------------------------------------------------------------------------------|---------------------------------------------|--------------------------------|---------------------------------------------------------------------------------------|---------|---------------------------|-------------------------------------------------------------------------------|------------|--------------------|-----|
| Product                                                                                                                       | FABRICATION                                 |                                | Product No                                                                            | SWB1565 |                           | may be made, and no article may be manufactured                               |            | MOFFAT             |     |
| Description                                                                                                                   | Description WORK BENCH 1500x650x900mm High  |                                |                                                                                       |         |                           | without prior written consent. This prohibition is a term                     |            | Catering Equipment |     |
| Material/Finish                                                                                                               |                                             | Thickness                      | Desp/Date                                                                             |         | under the Copyright Act 1 | under the Copyright Act 1956 as ammended by the<br>Design Copyright Act 1968. |            |                    |     |
| Legacy P/N                                                                                                                    | N/A                                         | Weight                         | Quote No.                                                                             | N/A     | Dwg No.                   | WBA-0                                                                         | 00264 Issu |                    | sue |
| Client                                                                                                                        | N/A                                         |                                | SO Number                                                                             | N/A     | Drawn By                  | J.And                                                                         | lerson     |                    | A   |
| Client Project                                                                                                                |                                             | N/A                            | Approved By                                                                           |         | Date                      | 15/01/2018                                                                    |            | 7 A                |     |
| E & R MOFFAT LTD, SEABEGS ROAD, BONNYBRIDGE, FK4 2BS, T: +44 (0)1324 812272, E: sales@ermoffat.co.uk, Web: www.ermoffat.co.uk |                                             |                                |                                                                                       |         |                           | 1:20                                                                          | Sheet      | 1/1                | A4  |