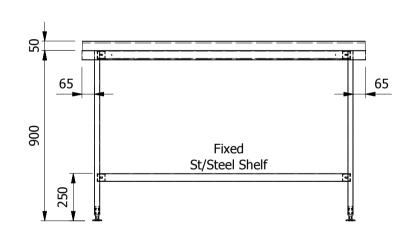

| ALL SHEET METAL DIMENS                                                                                                        | SIONS ARE I/S (INSIDE SIZES) (UNLESS OTHERW | NGULAR ± 0.5mm (OR AS STATED). | LAR $\pm$ 0.5mm (OR AS STATED). ALL SHARP EDGES TO BE REMOVED FROM SHEET METAL PARTS. |         |                           |                                                                               |            |                    |     |
|-------------------------------------------------------------------------------------------------------------------------------|---------------------------------------------|--------------------------------|---------------------------------------------------------------------------------------|---------|---------------------------|-------------------------------------------------------------------------------|------------|--------------------|-----|
| Product                                                                                                                       | FABRICATION                                 |                                | Product No                                                                            | SWB1565 |                           | may be made, and no article may be manufactured                               |            | MOFFAT             |     |
| Description                                                                                                                   | Description WORK BENCH 1500x650x900mm High  |                                |                                                                                       |         |                           | without prior written consent. This prohibition is a term                     |            | Catering Equipment |     |
| Material/Finish                                                                                                               |                                             | Thickness                      | Desp/Date                                                                             |         | under the Copyright Act 1 | under the Copyright Act 1956 as ammended by the<br>Design Copyright Act 1968. |            |                    |     |
| Legacy P/N                                                                                                                    | N/A                                         | Weight                         | Quote No.                                                                             | N/A     | Dwg No.                   | WBA-0                                                                         | 00264 Issu |                    | sue |
| Client                                                                                                                        | N/A                                         |                                | SO Number                                                                             | N/A     | Drawn By                  | J.And                                                                         | lerson     |                    | A   |
| Client Project                                                                                                                |                                             | N/A                            | Approved By                                                                           |         | Date                      | 15/01/2018                                                                    |            | 7 A                |     |
| E & R MOFFAT LTD, SEABEGS ROAD, BONNYBRIDGE, FK4 2BS, T: +44 (0)1324 812272, E: sales@ermoffat.co.uk, Web: www.ermoffat.co.uk |                                             |                                |                                                                                       |         |                           | 1:20                                                                          | Sheet      | 1/1                | A4  |