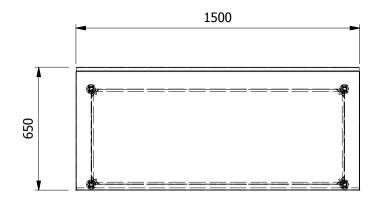

| ALL SHEET METAL DIMENS                                                                                                        | SIONS ARE I/S (INSIDE SIZES) (UNLESS OTHERW | NGULAR ± 0.5mm (OR AS STATED). | LAR $\pm$ 0.5mm (OR AS STATED). ALL SHARP EDGES TO BE REMOVED FROM SHEET METAL PARTS. |         |                           |                                                                               |            |                    |     |
|-------------------------------------------------------------------------------------------------------------------------------|---------------------------------------------|--------------------------------|---------------------------------------------------------------------------------------|---------|---------------------------|-------------------------------------------------------------------------------|------------|--------------------|-----|
| Product                                                                                                                       | FABRICATION                                 |                                | Product No                                                                            | SWB1565 |                           | may be made, and no article may be manufactured                               |            | MOFFAT             |     |
| Description                                                                                                                   | Description WORK BENCH 1500x650x900mm High  |                                |                                                                                       |         |                           | without prior written consent. This prohibition is a term                     |            | Catering Equipment |     |
| Material/Finish                                                                                                               |                                             | Thickness                      | Desp/Date                                                                             |         | under the Copyright Act 1 | under the Copyright Act 1956 as ammended by the<br>Design Copyright Act 1968. |            |                    |     |
| Legacy P/N                                                                                                                    | N/A                                         | Weight                         | Quote No.                                                                             | N/A     | Dwg No.                   | WBA-0                                                                         | 00264 Issu |                    | sue |
| Client                                                                                                                        | N/A                                         |                                | SO Number                                                                             | N/A     | Drawn By                  | J.And                                                                         | lerson     |                    | A   |
| Client Project                                                                                                                |                                             | N/A                            | Approved By                                                                           |         | Date                      | 15/01/2018                                                                    |            | 7 A                |     |
| E & R MOFFAT LTD, SEABEGS ROAD, BONNYBRIDGE, FK4 2BS, T: +44 (0)1324 812272, E: sales@ermoffat.co.uk, Web: www.ermoffat.co.uk |                                             |                                |                                                                                       |         |                           | 1:20                                                                          | Sheet      | 1/1                | A4  |