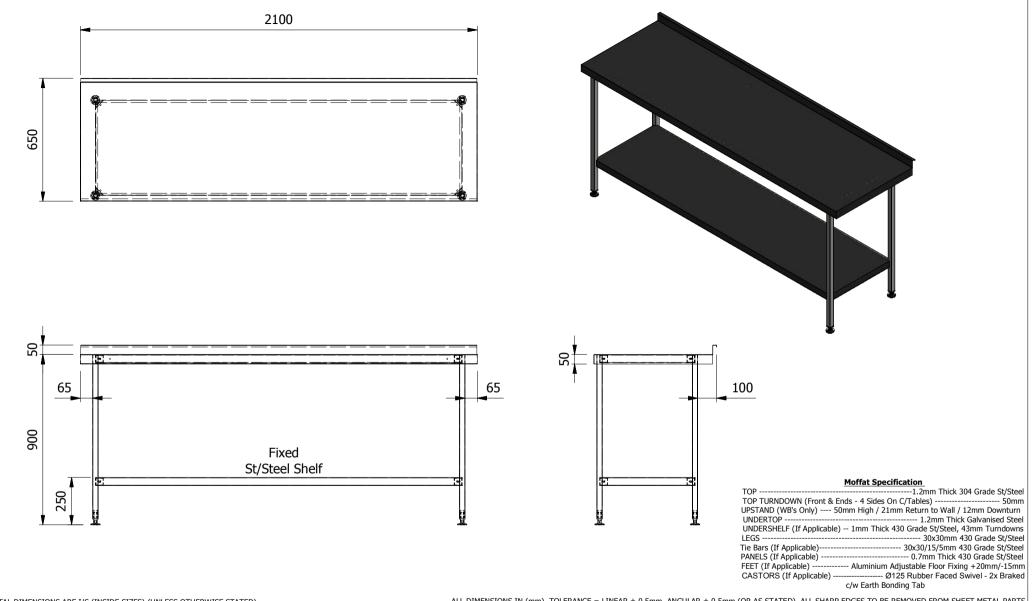

| ALL SHEET METAL DIMENSIONS ARE I/S (INSIDE SIZES) (UNLESS OTHERWISE STATED)                                                   |     |             | ALL DIMENSIONS IN (MM), | TOLERANCE = LINEAR ± 0.5mm, A | $NGULAR \pm 0.5mm (OR AS STATED)$                                                                                                                                      | . ALL SHARP EDGES I                                                                            | O BE REMOVED FRO       | M SHEET ME | TAL PARTS |
|-------------------------------------------------------------------------------------------------------------------------------|-----|-------------|-------------------------|-------------------------------|------------------------------------------------------------------------------------------------------------------------------------------------------------------------|------------------------------------------------------------------------------------------------|------------------------|------------|-----------|
| Product                                                                                                                       |     | FABRICATION | Product No              | SWB2165                       | may be made, and no art                                                                                                                                                | No reproduction or publication of this drawing may be made, and no article may be manufactured |                        | (MOFFAT)   |           |
| Description WORK BENCH 2100x650x900mm High                                                                                    |     |             |                         |                               | or assembled in accordance with this drawing<br>without prior written consent. This prohibition is a term<br>of any contract relating to this drawing. Rights reserved |                                                                                                | The Catering Equipment |            |           |
| Material/Finish                                                                                                               |     | Thickness   | Desp/Date               |                               |                                                                                                                                                                        | under the Copyright Act 1956 as ammended by the<br>Design Copyright Act 1968.                  |                        | Company    |           |
| Legacy P/N                                                                                                                    | N/A | Weight      | Quote No.               | N/A                           | Dwg No.                                                                                                                                                                | WBA-000294                                                                                     |                        | Issue      |           |
| Client                                                                                                                        | N/A |             | SO Number               | N/A                           | Drawn By                                                                                                                                                               | J.And                                                                                          | lerson                 | 1          | A.        |
| Client Project                                                                                                                | N/A |             | Approved By             |                               | Date                                                                                                                                                                   | 15/01/2018                                                                                     |                        | A          |           |
| E & R MOFFAT LTD, SEABEGS ROAD, BONNYBRIDGE, FK4 2BS, T: +44 (0)1324 812272, E: sales@ermoffat.co.uk, Web: www.ermoffat.co.uk |     |             |                         |                               | Scale                                                                                                                                                                  | 1:20                                                                                           | Sheet                  | 1/1        | <b>A4</b> |