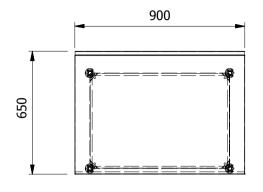

| Product                                                                                                                       | FABRIO FABRIO                 | Product No | SWB965      | may be made, and | or publication of this drawing<br>no article may be manufactured | (MOFFAT)                                                                                                                                                               |         |                        |           |  |
|-------------------------------------------------------------------------------------------------------------------------------|-------------------------------|------------|-------------|------------------|------------------------------------------------------------------|------------------------------------------------------------------------------------------------------------------------------------------------------------------------|---------|------------------------|-----------|--|
| Description                                                                                                                   | WORK BENCH 900x650x900mm High |            |             |                  |                                                                  | or assembled in accordance with this drawing<br>without prior written consent. This prohibition is a term<br>of any contract relating to this drawing. Rights reserved |         | The Catering Equipment |           |  |
| Material/Finish                                                                                                               |                               | Thickness  | Desp/Date   |                  |                                                                  | t Act 1956 as ammended by the<br>Copyright Act 1968.                                                                                                                   | Company |                        |           |  |
| Legacy P/N                                                                                                                    | N/A                           | Weight     | Quote No.   | N/A              | Dwg No.                                                          | WBA-000234                                                                                                                                                             |         | Iss                    | Issue     |  |
| Client                                                                                                                        | N/A                           |            | SO Number   | N/A              | Drawn By                                                         | J.And                                                                                                                                                                  | derson  |                        | A         |  |
| Client Project                                                                                                                | N/A                           |            | Approved By |                  | Date                                                             | 12/01/2018                                                                                                                                                             |         | A                      |           |  |
| E & R MOFFAT LTD, SEABEGS ROAD, BONNYBRIDGE, FK4 2BS, T: +44 (0)1324 812272, E: sales@ermoffat.co.uk, Web: www.ermoffat.co.uk |                               |            |             |                  |                                                                  | 1:20                                                                                                                                                                   | Sheet   | 1/1                    | <b>A4</b> |  |