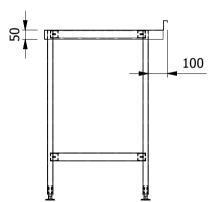

| Product                                                                                                                       | FABRIO FABRIO                 | Product No | SWB965      | may be made, and | or publication of this drawing<br>no article may be manufactured | (MOFFAT)                                                                                                                                                               |         |                        |           |  |
|-------------------------------------------------------------------------------------------------------------------------------|-------------------------------|------------|-------------|------------------|------------------------------------------------------------------|------------------------------------------------------------------------------------------------------------------------------------------------------------------------|---------|------------------------|-----------|--|
| Description                                                                                                                   | WORK BENCH 900x650x900mm High |            |             |                  |                                                                  | or assembled in accordance with this drawing<br>without prior written consent. This prohibition is a term<br>of any contract relating to this drawing. Rights reserved |         | The Catering Equipment |           |  |
| Material/Finish                                                                                                               |                               | Thickness  | Desp/Date   |                  |                                                                  | t Act 1956 as ammended by the<br>Copyright Act 1968.                                                                                                                   | Company |                        |           |  |
| Legacy P/N                                                                                                                    | N/A                           | Weight     | Quote No.   | N/A              | Dwg No.                                                          | WBA-000234                                                                                                                                                             |         | Iss                    | Issue     |  |
| Client                                                                                                                        | N/A                           |            | SO Number   | N/A              | Drawn By                                                         | J.And                                                                                                                                                                  | derson  |                        | A         |  |
| Client Project                                                                                                                | N/A                           |            | Approved By |                  | Date                                                             | 12/01/2018                                                                                                                                                             |         | A                      |           |  |
| E & R MOFFAT LTD, SEABEGS ROAD, BONNYBRIDGE, FK4 2BS, T: +44 (0)1324 812272, E: sales@ermoffat.co.uk, Web: www.ermoffat.co.uk |                               |            |             |                  |                                                                  | 1:20                                                                                                                                                                   | Sheet   | 1/1                    | <b>A4</b> |  |