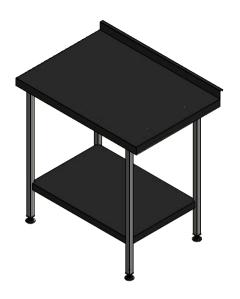

| Product                                                                                                                       | FABRIO FABRIO                 | Product No | SWB965      | may be made, and | or publication of this drawing<br>no article may be manufactured | (MOFFAT)                                                                                                                                                               |         |                        |           |  |
|-------------------------------------------------------------------------------------------------------------------------------|-------------------------------|------------|-------------|------------------|------------------------------------------------------------------|------------------------------------------------------------------------------------------------------------------------------------------------------------------------|---------|------------------------|-----------|--|
| Description                                                                                                                   | WORK BENCH 900x650x900mm High |            |             |                  |                                                                  | or assembled in accordance with this drawing<br>without prior written consent. This prohibition is a term<br>of any contract relating to this drawing. Rights reserved |         | The Catering Equipment |           |  |
| Material/Finish                                                                                                               |                               | Thickness  | Desp/Date   |                  |                                                                  | t Act 1956 as ammended by the<br>Copyright Act 1968.                                                                                                                   | Company |                        |           |  |
| Legacy P/N                                                                                                                    | N/A                           | Weight     | Quote No.   | N/A              | Dwg No.                                                          | WBA-000234                                                                                                                                                             |         | Iss                    | Issue     |  |
| Client                                                                                                                        | N/A                           |            | SO Number   | N/A              | Drawn By                                                         | J.And                                                                                                                                                                  | derson  |                        | A         |  |
| Client Project                                                                                                                | N/A                           |            | Approved By |                  | Date                                                             | 12/01/2018                                                                                                                                                             |         | A                      |           |  |
| E & R MOFFAT LTD, SEABEGS ROAD, BONNYBRIDGE, FK4 2BS, T: +44 (0)1324 812272, E: sales@ermoffat.co.uk, Web: www.ermoffat.co.uk |                               |            |             |                  |                                                                  | 1:20                                                                                                                                                                   | Sheet   | 1/1                    | <b>A4</b> |  |