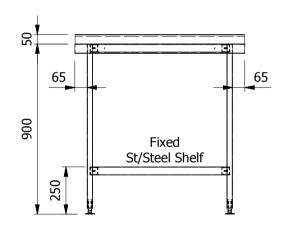

| Product                                                                                                                       | FABRIO FABRIO                 | Product No | SWB965      | may be made, and | or publication of this drawing<br>no article may be manufactured | (MOFFAT)                                                                                                                                                               |         |                        |           |  |
|-------------------------------------------------------------------------------------------------------------------------------|-------------------------------|------------|-------------|------------------|------------------------------------------------------------------|------------------------------------------------------------------------------------------------------------------------------------------------------------------------|---------|------------------------|-----------|--|
| Description                                                                                                                   | WORK BENCH 900x650x900mm High |            |             |                  |                                                                  | or assembled in accordance with this drawing<br>without prior written consent. This prohibition is a term<br>of any contract relating to this drawing. Rights reserved |         | The Catering Equipment |           |  |
| Material/Finish                                                                                                               |                               | Thickness  | Desp/Date   |                  |                                                                  | t Act 1956 as ammended by the<br>Copyright Act 1968.                                                                                                                   | Company |                        |           |  |
| Legacy P/N                                                                                                                    | N/A                           | Weight     | Quote No.   | N/A              | Dwg No.                                                          | WBA-000234                                                                                                                                                             |         | Iss                    | Issue     |  |
| Client                                                                                                                        | N/A                           |            | SO Number   | N/A              | Drawn By                                                         | J.And                                                                                                                                                                  | derson  |                        | A         |  |
| Client Project                                                                                                                | N/A                           |            | Approved By |                  | Date                                                             | 12/01/2018                                                                                                                                                             |         | A                      |           |  |
| E & R MOFFAT LTD, SEABEGS ROAD, BONNYBRIDGE, FK4 2BS, T: +44 (0)1324 812272, E: sales@ermoffat.co.uk, Web: www.ermoffat.co.uk |                               |            |             |                  |                                                                  | 1:20                                                                                                                                                                   | Sheet   | 1/1                    | <b>A4</b> |  |