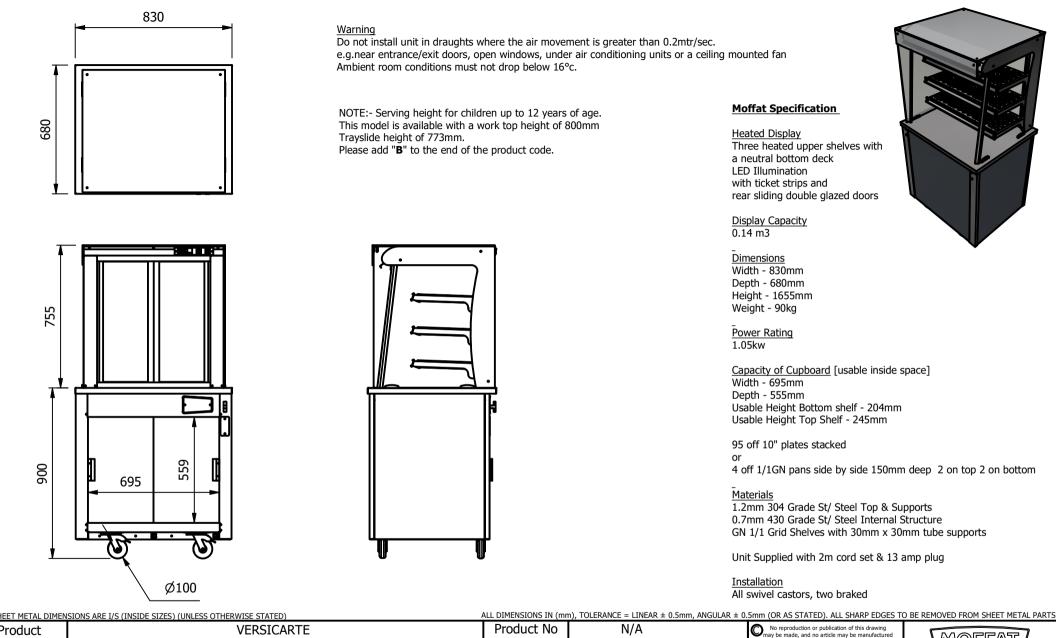

| ALL SHEET METAL DIMEN                                                                                                         | SIONS ARE I/S (INSIDE SIZES) (UNLESS OTHERWISE STATED | ALL DIMENSIONS IN (mm | N (mm), TOLERANCE = LINEAR ± 0.5mm, ANGULAR ± 0.5mm (OR AS STATED). ALL SHARP EDGES TO BE REMOVED FROM SHEET METAL PART |             |          |                                                           |                                               |              |                                   |    |
|-------------------------------------------------------------------------------------------------------------------------------|-------------------------------------------------------|-----------------------|-------------------------------------------------------------------------------------------------------------------------|-------------|----------|-----------------------------------------------------------|-----------------------------------------------|--------------|-----------------------------------|----|
| Product                                                                                                                       | VERSICARTE                                            |                       |                                                                                                                         | Product No  | N/A      | No reproduction or p<br>may be made, and no a             | article may be manufactured                   | MOFFAT       |                                   | רי |
| Description                                                                                                                   | *** VC2HDSL ***                                       |                       |                                                                                                                         |             |          | without prior written consent. This prohibition is a term |                                               |              |                                   |    |
| Material/Finish                                                                                                               |                                                       | Thickness             |                                                                                                                         | Desp/Date   |          | under the Copyright Act                                   | t 1956 as ammended by the<br>yright Act 1968. | The Catering | The Catering Equipment<br>Company |    |
| Legacy P/N                                                                                                                    |                                                       | Weight                | 90kg                                                                                                                    | Quote No.   |          | Dwg No.                                                   | VCP-164195                                    |              | Issue                             |    |
| Client                                                                                                                        |                                                       |                       |                                                                                                                         | SO Number   | STANDARD | Drawn By                                                  | AI                                            | BB           |                                   | _  |
| Client Project                                                                                                                |                                                       |                       |                                                                                                                         | Approved By |          | Date                                                      | 20/05                                         | /2025        |                                   | -  |
| E & R MOFFAT LTD, SEABEGS ROAD, BONNYBRIDGE, FK4 2BS, T: +44 (0)1324 812272, E: sales@ermoffat.co.uk, Web: www.ermoffat.co.uk |                                                       |                       |                                                                                                                         |             |          |                                                           | 1:20                                          | Sheet        | 1/2                               | A4 |