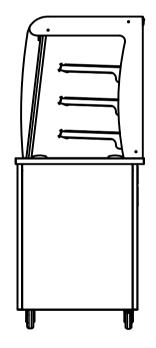

# Moffat Specification Heated Display

Three heated upper shelves with a neutral bottom deck LED Illumination with ticket strips and rear sliding double glazed doors