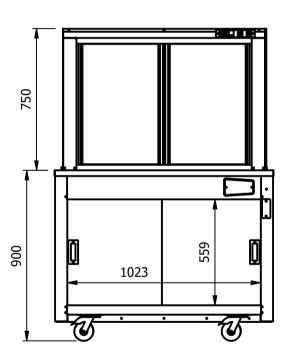

### Power Rating 1.50kw

<u>Capacity of Cupboard [usable inside space]</u>

Width - 1023mm Depth - 555mm

Usable Height Bottom shelf - 204mm Usable Height Top Shelf - 245mm

133 off 10" plates stacked

or

6 off 1/1GN pans side by side 150mm deep 3 on top 3 on bottom