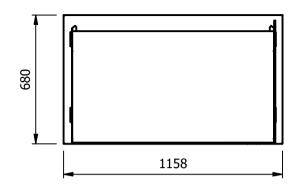

## Display Capacity 0.20 m3

Dimensions

Width - 1158mm Depth - 680mm Height - 1650mm Weight - 125kg