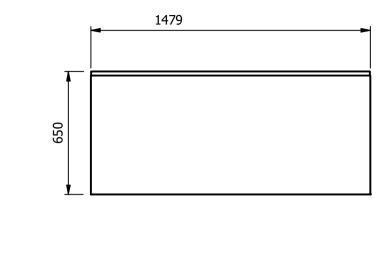

## \_ <u>Dimensions</u>

Width - 1479mm Depth - 650mm Height - 900mm

Weight - 85kg