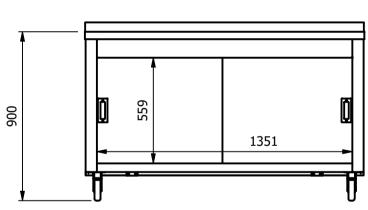

## \_ <u>Dimensions</u>

Width - 1479mm Depth - 650mm Height - 900mm

Weight - 85kg

## <u>Capacity of Cupboard [usable inside space]</u> Width - 1351mm

Depth - 495mm

Usable Height Bottom shelf - 210mm Usable Height Top Shelf - 195mm

152 off 10" plates stacked