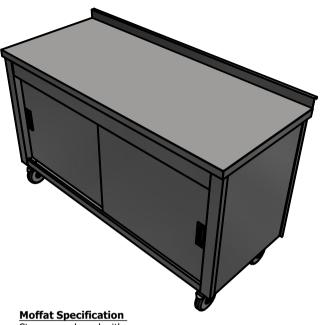

Storage cupboard with solid stainless steel shelves and worktop

## \_ <u>Materials</u>

1.2mm 304 Grade St/ Steel Top & Supports 0.7mm 430 Grade St/ Steel Internal Structure

| ALL SHEET METAL DIMENSIONS ARE I/S (INSIDE SIZES) (UNLESS OTHERWISE STATED)  ALL DIMENS                                       |          |           |      |             | i), TOLERANCE = LINEAR $\pm$ 0.5mm, ANGULAR = | 0.5mm (OR AS STATED  | ). ALL SHARP EDGES T                                                                                                                                                   | O BE REMOVED FROM | I SHEET MET | TAL PARTS |
|-------------------------------------------------------------------------------------------------------------------------------|----------|-----------|------|-------------|-----------------------------------------------|----------------------|------------------------------------------------------------------------------------------------------------------------------------------------------------------------|-------------------|-------------|-----------|
| Product                                                                                                                       | COUNTERS |           |      | Product No  |                                               | No reproduction or p | rticle may be manufactured                                                                                                                                             |                   |             | _         |
| Description                                                                                                                   | WBSC4    |           |      |             |                                               |                      | or assembled in accordance with this drawing<br>without prior written consent. This prohibition is a term<br>of any contract relating to this drawing. Rights reserved |                   |             |           |
| Material/Finish                                                                                                               | -        | Thickness |      | Desp/Date   |                                               |                      | 1956 as ammended by the<br>yright Act 1968.                                                                                                                            |                   |             |           |
| Legacy P/N                                                                                                                    |          | Weight    | 85kg | Quote No.   |                                               | Dwg No.              | CTRP-133246-1                                                                                                                                                          |                   | Issue       |           |
| Client                                                                                                                        |          |           |      | SO Number   | N/A                                           | Drawn By             | N.Ra                                                                                                                                                                   | ymen              | ] _         |           |
| Client Project                                                                                                                |          |           |      | Approved By |                                               | Date                 | 13/12                                                                                                                                                                  | /2022             |             | _         |
| E & R MOFFAT LTD, SEABEGS ROAD, BONNYBRIDGE, FK4 2BS, T: +44 (0)1324 812272, E: sales@ermoffat.co.uk, Web: www.ermoffat.co.uk |          |           |      |             |                                               |                      | 1:20                                                                                                                                                                   | Sheet             | 1/2         | A4        |