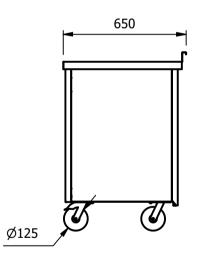

## \_ <u>Dimensions</u>

Width - 1479mm Depth - 650mm Height - 900mm

Weight - 85kg