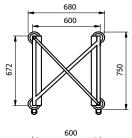

| Model | Capacity<br>Trays                                                      | Weight   LxWxH (mm)   | Weight Capacity<br>(kg) |
|-------|------------------------------------------------------------------------|-----------------------|-------------------------|
| ZMT   | 19 x 2/1 Gastronorm type trays<br>or<br>38 x 1/1 Gastronorm type trays | 28   750 x 680 x 1705 | 133                     |
|       | Capacity                                                               | Weight   LxWxH        | Weight Capacity         |

| Model | Capacity<br>Containers                                                   | Weight (kg) | L x W x H<br>(mm) | Weight Capacity<br>(kg) |
|-------|--------------------------------------------------------------------------|-------------|-------------------|-------------------------|
| ZMG   | 19 x 2/1 65mm deep GN type pans<br>or<br>38 x 1/1 65mm deep GN type pans | 28          | 750 x 680 x 1705  | 133                     |

## Loading:

Each shelf has a maximum loading capacity of 7kg

30

1705

Model: ZMT

680 600 Model: ZMG

Compact space saving design Example of 5 racks stacked together

Compact space saving design Example of 5 racks stacked together