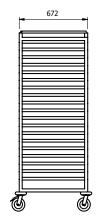

## Overview

Mobile open racks for storage and transporting Gastronorm type containers or Gastronorm size trays Ideal for maximising storage capacity and easy handling in bakeries, kitchens and general food service facilities. Fully welded stainless steel construction. Complete with 125mm diameter. Swivel castors two with brakes. The robust compact mobile design provides sturdy and hygienic conveyance in a busy catering kitchen.

## **Key Features:**

- Zee racks designed to nest into each other when empty to enable five racks to occupy the area normally occupied by two
- Designed to take gastronorm containers or gastronorm size laminate trays
- Support runners manufactured from 1.2mm stainless steel.
- 72mm shelf pitch.
- Ideal for receiving, transporting, preparing, storing, serving or delivering food
- Uprights & diagonal ties in 30mm square section steel (type 304) welded together to form 'Z' shaped framework
- Compact heavy duty fully welded construction.
- Complete with 125mm dia. Swivel castors 2 with brakes.

| Model | Capacity<br>Trays                                                      | Weight   LxWxH (mm)   | Weight Capacity<br>(kg) |
|-------|------------------------------------------------------------------------|-----------------------|-------------------------|
| ZMT   | 19 x 2/1 Gastronorm type trays<br>or<br>38 x 1/1 Gastronorm type trays | 28   750 x 680 x 1705 | 133                     |
|       | Capacity                                                               | Weight   LxWxH        | Weight Capacity         |

| Model | Capacity<br>Containers                                                   | Weight (kg) | L x W x H<br>(mm) | Weight Capacity<br>(kg) |
|-------|--------------------------------------------------------------------------|-------------|-------------------|-------------------------|
| ZMG   | 19 x 2/1 65mm deep GN type pans<br>or<br>38 x 1/1 65mm deep GN type pans | 28          | 750 x 680 x 1705  | 133                     |