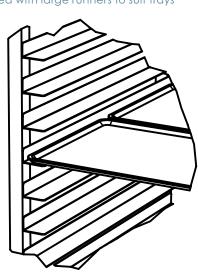

The unique space saving "Z" shape allows multiple nesting when racks are empty.

## **Key Features:**

- Zee racks designed to nest into each other when empty to enable five racks to occupy the area normally occupied by two
- Designed to take gastronorm containers or gastronorm size laminate trays
- Support runners manufactured from 1.2mm stainless steel.
- 72mm shelf pitch.
- Ideal for receiving, transporting, preparing, storing, serving or delivering food
- Uprights & diagonal ties in 30mm square section steel (type 304) welded together to form 'Z' shaped framework
- Compact heavy duty fully welded construction.
- Complete with 125mm dia. Swivel castors 2 with brakes.