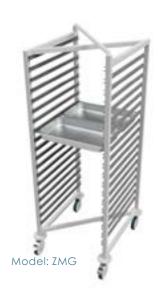

| Model | Capacity<br>Containers                                                   | Weight (kg) | L x W x H<br>(mm) | Weight Capacity<br>(kg) |
|-------|--------------------------------------------------------------------------|-------------|-------------------|-------------------------|
| ZMG   | 19 x 2/1 65mm deep GN type pans<br>or<br>38 x 1/1 65mm deep GN type pans | 28          | 750 x 680 x 1705  | 133                     |

## Loading:

Each shelf has a maximum loading capacity of 7kg

30

1705

Model: ZMT

680 600 Model: ZMG

Compact space saving design Example of 5 racks stacked together

Compact space saving design Example of 5 racks stacked together