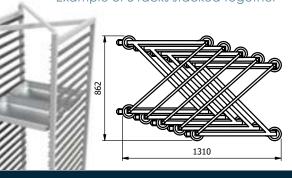

The unique space saving "Z" shape allows multiple nesting when racks are empty.

## Loading:

Each shelf has a maximum loading capacity of 7kg

30

1705

Model: ZMT

680 600 Model: ZMG

Compact space saving design Example of 5 racks stacked together

Compact space saving design Example of 5 racks stacked together