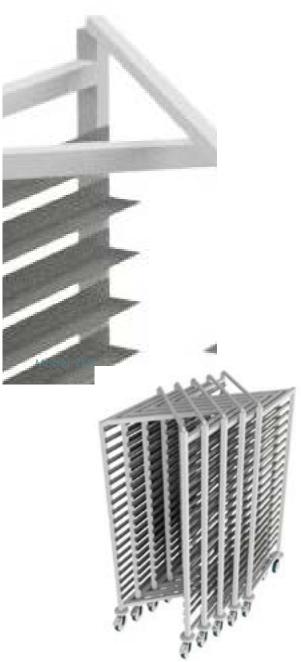

The unique space saving "Z" shape allows multiple nesting when racks are empty.

## **Key Features:**

- Zee racks designed to nest into each other when empty to enable five racks to occupy the area normally occupied by two
- Designed to take gastronorm containers or gastronorm size laminate trays
- Support runners manufactured from 1.2mm stainless steel.
- 72mm shelf pitch.
- Ideal for receiving, transporting, preparing, storing, serving or delivering food
- Uprights & diagonal ties in 30mm square section steel (type 304) welded together to form 'Z' shaped framework
- Compact heavy duty fully welded construction.
- Complete with 125mm dia. Swivel castors 2 with brakes.

## Loading:

Each shelf has a maximum loading capacity of 7kg

30

1705

Model: ZMT

680 600 Model: ZMG

Compact space saving design Example of 5 racks stacked together

Compact space saving design Example of 5 racks stacked together