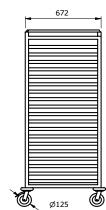

## Overview

Mobile open racks for storage and transporting Gastronorm type containers or Gastronorm size trays Ideal for maximising storage capacity and easy handling in bakeries, kitchens and general food service facilities. Fully welded stainless steel construction. Complete with 125mm diameter. Swivel castors two with brakes. The robust compact mobile design provides sturdy and hygienic conveyance in a busy catering kitchen.

## **Key Features:**

- Zee racks designed to nest into each other when empty to enable five racks to occupy the area normally occupied by two
- Designed to take gastronorm containers or gastronorm size laminate trays
- Support runners manufactured from 1.2mm stainless steel.
- 72mm shelf pitch.
- Ideal for receiving, transporting, preparing, storing, serving or delivering food
- Uprights & diagonal ties in 30mm square section steel (type 304) welded together to form 'Z' shaped framework
- Compact heavy duty fully welded construction.
- Complete with 125mm dia. Swivel castors 2 with brakes.

| Model | Capacity<br>Trays                                                      | Weight   LxWxH (mm)   | Weight Capacity<br>(kg) |
|-------|------------------------------------------------------------------------|-----------------------|-------------------------|
| ZMT   | 19 x 2/1 Gastronorm type trays<br>or<br>38 x 1/1 Gastronorm type trays | 28   750 x 680 x 1705 | 133                     |
|       | Capacity                                                               | Weight   LxWxH        | Weight Capacity         |

| Model | Capacity<br>Containers                                                   | Weight (kg) | L x W x H<br>(mm) | Weight Capacity<br>(kg) |
|-------|--------------------------------------------------------------------------|-------------|-------------------|-------------------------|
| ZMG   | 19 x 2/1 65mm deep GN type pans<br>or<br>38 x 1/1 65mm deep GN type pans | 28          | 750 x 680 x 1705  | 133                     |