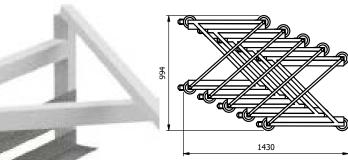

The unique space saving "Z" shape allows multiple nesting when racks are empty.

## Loading:

Each shelf has a maximum loading capacity of 7kg

30

1705

Model: ZMT

680 600 Model: ZMG

Compact space saving design Example of 5 racks stacked together

Compact space saving design Example of 5 racks stacked together