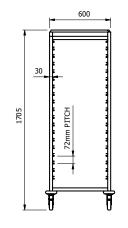

## **Key Features:**

- Zee racks designed to nest into each other when empty to enable five racks to occupy the area normally occupied by two
- Designed to take gastronorm containers or gastronorm size laminate trays
- Support runners manufactured from 1.2mm stainless steel.
- 72mm shelf pitch.
- Ideal for receiving, transporting, preparing, storing, serving or delivering food
- Uprights & diagonal ties in 30mm square section steel (type 304) welded together to form 'Z' shaped framework
- Compact heavy duty fully welded construction.
- Complete with 125mm dia. Swivel castors 2 with brakes.

| Model | Capacity<br>Trays                                                      | Weight   LxWxH (mm)   | Weight Capacity<br>(kg) |
|-------|------------------------------------------------------------------------|-----------------------|-------------------------|
| ZMT   | 19 x 2/1 Gastronorm type trays<br>or<br>38 x 1/1 Gastronorm type trays | 28   750 x 680 x 1705 | 133                     |
|       | Capacity                                                               | Weight   LxWxH        | Weight Capacity         |

| Model | Capacity<br>Containers                                                   | Weight (kg) | L x W x H<br>(mm) | Weight Capacity<br>(kg) |
|-------|--------------------------------------------------------------------------|-------------|-------------------|-------------------------|
| ZMG   | 19 x 2/1 65mm deep GN type pans<br>or<br>38 x 1/1 65mm deep GN type pans | 28          | 750 x 680 x 1705  | 133                     |

## Loading:

Each shelf has a maximum loading capacity of 7kg

30

1705

Model: ZMT

680 600 Model: ZMG

Compact space saving design Example of 5 racks stacked together

Compact space saving design Example of 5 racks stacked together