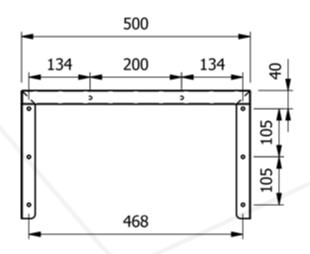

## microwave shelf

- Heavy Duty 1.5mm thick 304 type stainless steel
- Safe working load 65kg
- Fully welded and polished one-piece construction
- Easy to clean and meets food hygiene standards
- All stainless-steel construction, other sizes available on request (subject to cost variation)
- A commercial stainless-steel microwave shelf allows secure placement of microwave ovens
- Within easy reach whilst saving valuable counter space.
- Complete with a cable port allowing a tidy path for mains cable to reach lower wall power sockets
- Eight anchor points for wall fixing
- Wall fixings not supplied