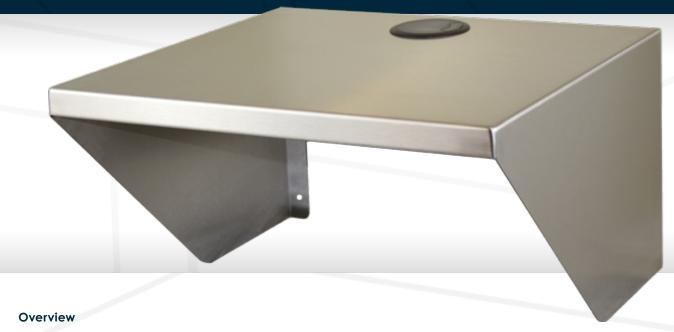

## microwave shelf

- Heavy Duty 1.5mm thick 304 type stainless steel
- Safe working load 65kg
- Fully welded and polished one-piece construction
- Easy to clean and meets food hygiene standards
- All stainless-steel construction, other sizes available on request (subject to cost variation)
- A commercial stainless-steel microwave shelf allows secure placement of microwave ovens
- Within easy reach whilst saving valuable counter space.
- Complete with a cable port allowing a tidy path for mains cable to reach lower wall power sockets
- Eight anchor points for wall fixing
- Wall fixings not supplied