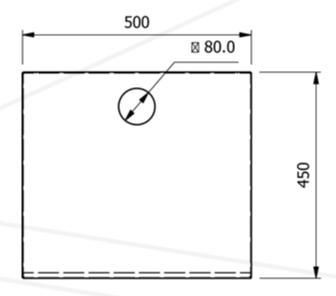

## microwave shelf

- Heavy Duty 1.5mm thick 304 type stainless steel
- Safe working load 65kg
- Fully welded and polished one-piece construction
- Easy to clean and meets food hygiene standards
- All stainless-steel construction, other sizes available on request (subject to cost variation)
- A commercial stainless-steel microwave shelf allows secure placement of microwave ovens
- Within easy reach whilst saving valuable counter space.
- Complete with a cable port allowing a tidy path for mains cable to reach lower wall power sockets
- Eight anchor points for wall fixing
- Wall fixings not supplied