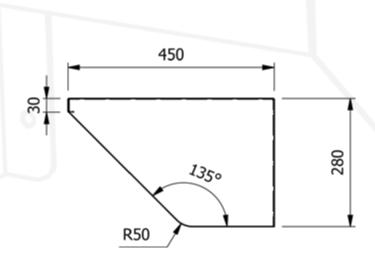

## microwave shelf

- Heavy Duty 1.5mm thick 304 type stainless steel
- Safe working load 65kg
- Fully welded and polished one-piece construction
- Easy to clean and meets food hygiene standards
- All stainless-steel construction, other sizes available on request (subject to cost variation)
- A commercial stainless-steel microwave shelf allows secure placement of microwave ovens
- Within easy reach whilst saving valuable counter space.
- Complete with a cable port allowing a tidy path for mains cable to reach lower wall power sockets
- Eight anchor points for wall fixing
- Wall fixings not supplied