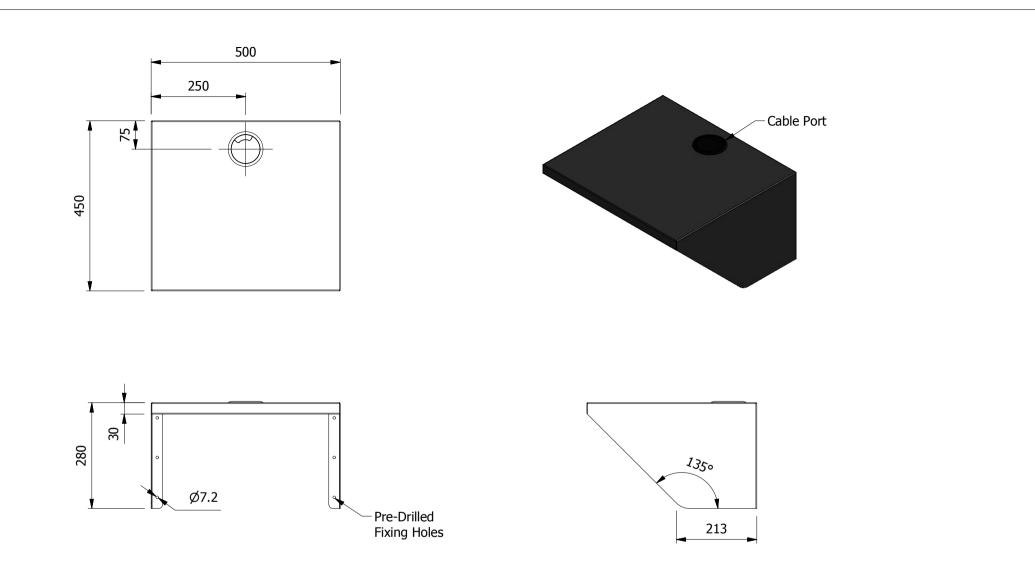

Moffat Specification SWS TOP ------1.5mm Thick 304 Grade St/Steel

| ALL SHEET METAL DIMENSIONS ARE I/S (INSIDE SIZES) (UNLESS OTHERWISE STATED) ALL DIMEN                                         |                                          |           |        |             | DIMENSIONS IN (mm), TOLERANCE = LINEAR ± 0.5mm, ANGULAR ± 0.5mm (OR AS STATED). ALL SHARP EDGES TO BE REMOVED FROM SHEET METAL PARTS. |                              |                                                                                                                                                                        |             |         |       |  |
|-------------------------------------------------------------------------------------------------------------------------------|------------------------------------------|-----------|--------|-------------|---------------------------------------------------------------------------------------------------------------------------------------|------------------------------|------------------------------------------------------------------------------------------------------------------------------------------------------------------------|-------------|---------|-------|--|
| Product                                                                                                                       | FABRICATION                              |           |        | Product No  | MWS1                                                                                                                                  | may be made, and no art      | Wmay be made, and no article may be manufactured                                                                                                                       |             | MOFFAT  |       |  |
| Description                                                                                                                   | scription MICROWAVE SHELF 500x450mm WIDE |           |        |             |                                                                                                                                       | without prior written conser | or assembled in accordance with this drawing<br>without prior written consent. This prohibition is a term<br>of any contract relating to this drawing. Rights reserved |             |         |       |  |
| Material/Finish                                                                                                               |                                          | Thickness |        | Desp/Date   |                                                                                                                                       |                              | under the Copyright Act 1956 as ammended by the<br>Design Copyright Act 1968.                                                                                          |             | Conpany |       |  |
| Legacy P/N                                                                                                                    |                                          | Weight    | 5.46Kg | Quote No.   | N/A                                                                                                                                   | Dwg No.                      | MWSA-0                                                                                                                                                                 | MWSA-002357 |         | Issue |  |
| Client                                                                                                                        | N/A                                      |           |        | SO Number   | N/A                                                                                                                                   | Drawn By                     | L.B                                                                                                                                                                    | Barr        |         |       |  |
| Client Project                                                                                                                | N/A                                      |           |        | Approved By |                                                                                                                                       | Date                         | 12/02/2018                                                                                                                                                             |             |         |       |  |
| E & R MOFFAT LTD, SEABEGS ROAD, BONNYBRIDGE, FK4 2BS, T: +44 (0)1324 812272, E: sales@ermoffat.co.uk, Web: www.ermoffat.co.uk |                                          |           |        |             |                                                                                                                                       | Scale                        | 1:10                                                                                                                                                                   | Sheet       | 1/1     | A4    |  |